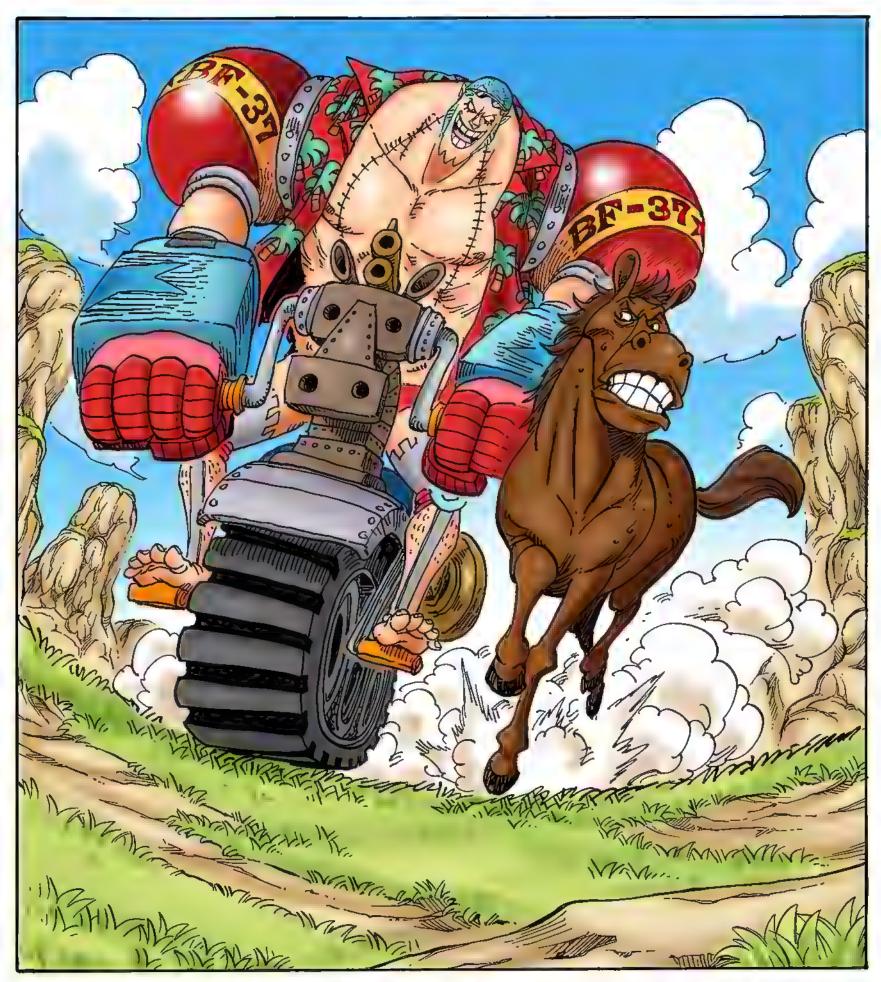

#### REQUEST: "FRANKY RACING A MUSTANG ON A MACHINE HE MADE HIMSELF." BY MAGIC MUSHROOM

IT'S PITCH BLACK DOWN THERE!!

ARE YOU SURE THAT'S THE WAY TO FISH-MAN ISLAND?!

AAAAH

!!

52 5

Q: Mr. Oda, what kind of Devil Fruit would you like to eat? I'm going to guess it's the Clear-Clear Fruit. I'm sorry I asked.